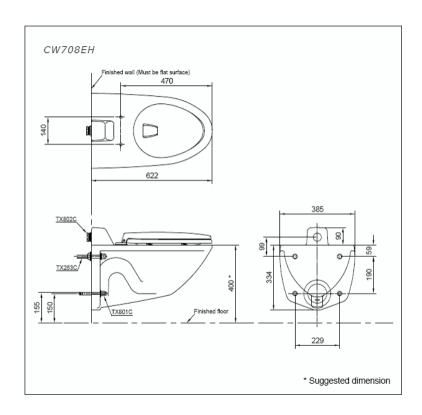

# **S**pecifications

Flush System: Siphon-Jet Water Use : 4.5L

Rough-in : H=155

Size : 385 x 622 x 334 Water Pressure: 0.07MPa~0.75MPa