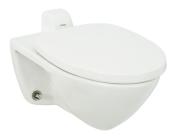

## **TOILETS**

## Wall Hung Toilet



# **B**eatures

Water saving effect

**CW708EH** 

Easy cleaning wall hung design



# **S**pecifications

Flush System: Siphon-Jet Water Use : 4.5L

Rough-in : H=155

Size : 385 x 622 x 334 Water Pressure: 0.07MPa~0.75MPa



# Parts description

Fittings and Seat & Cover are not included

### ●CW708EH

Wall Hung Toilet (Back Inlet)

## Optional Parts

OTC281SJ

Soft Close Seat & Cover (Urea Resin)

OTEF75LNV100

Concealed Automatic Toilet Flush Valve w/ Box

OTEF75LNV110 Concealed Automatic Toilet Flush Valve w/o Box

OTX801C Supporting Fitting

OTX253C Wall Mounting Bolts

OTX802C Inlet spud

Please consult a TOTO representative for



White